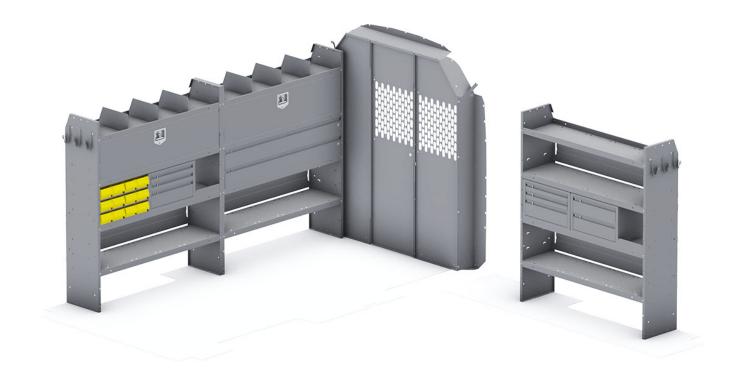

| ITEM    | DESCRIPTION                                                           | QTY |
|---------|-----------------------------------------------------------------------|-----|
| 40040   | Shelf Door Kit 52" W                                                  | 2   |
| 40070   | Drawer Cabinet - 2 Drawers                                            | 1   |
| 40080   | Drawer Cabinet - 3 Drawers                                            | 2   |
| 40060   | Hook - 3 Prong "J"                                                    | 2   |
| 40030   | Shelf Dividers 6" Tall (Set of 6)                                     | 1   |
| 48190   | Shelf Lip 10" L x 2.75" H                                             | 2   |
| 48152   | Drawer - Locking Shelf Drawer 52" W                                   | 2   |
| 48524   | Shelf Unit - 52" W x 60" H x 14" D                                    | 3   |
| 40660   | Partition - Perforated - Transit Mid/High Roof, Sprinter High Roof    | 1   |
| 40341   | Small Parts Bins (40331) In Steel Shelf Cabinet - 6 Bins              | 2   |
| 40669TM | Partition Wing Kit - Transit Mid Roof - For use with 4066X partitions | 1   |