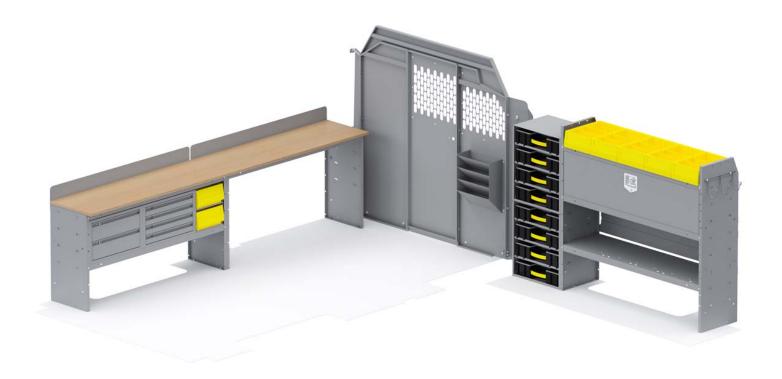

## **LOCKSMITH PACKAGE - TRANSIT 148" WB LOW ROOF**

**Part # : 50TLL** 

| PACKAGE INCLUDES |                                                              |     |
|------------------|--------------------------------------------------------------|-----|
| ITEM             | DESCRIPTION                                                  | QTY |
| 40640            | Partition - Perforated - Transit & NV Low Roof, GM, Metris   | 1   |
| 48520            | Shelf Unit - 52" W x 46" H x 14" D                           | 1   |
| 48522            | Shelf Unit - 52" W x 27" H x 14" D                           | 2   |
| 40552            | Workbench Top w/ Backsplash - 52"W - Use with 48522 or 48523 | 2   |
| 40040            | Shelf Door Kit 52" W                                         | 1   |
| 40070            | Drawer Cabinet - 2 Drawers                                   | 2   |
| 40090            | Drawer Cabinet - 4 Drawers                                   | 2   |
| 40060            | Hook - 3 Prong "J"                                           | 1   |
| 48190            | Shelf Lip 10" L x 2.75" H                                    | 2   |
| 40270            | Hanging File Holder                                          | 1   |
| 40342            | Large Parts Bins (40311) In Steel Shelf Cabinet - 2 Bins     | 1   |
| 40311            | Small Parts Shelf Bin - 10" W Plastic                        | 5   |
| 40649TL          | Partition Wing Kit - Transit Low Roof                        | 1   |