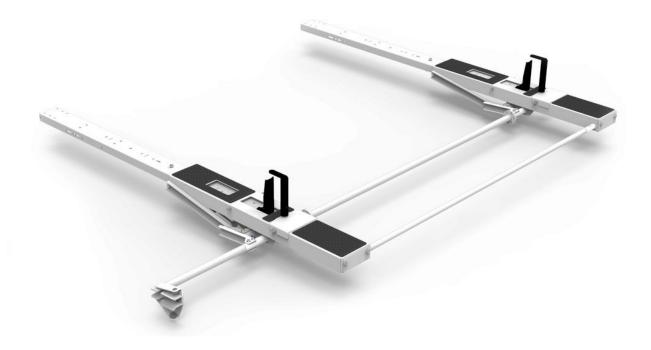

#### Includes:

- Rack bows
- Passenger side drop downÂmechanism
- Mount Kit

### Features:

- Quick & easy to assemble and install
- Rust free heavy duty aluminum
- Adjustable clamps firmly secure ladder to rack
- Rung grips are adjustable to secure extension ladders of all sizes.
- Rugged crossbows are low over van roof to reduce overall vehicle height and to facilitate loading and unloading.
- Chip resistant white powder coat finish.
- Holman Warranty

# Vehicle Fit:

Transit Mid Roof

| PACKAGE INCLUDES |                                                                                                                 |     |
|------------------|-----------------------------------------------------------------------------------------------------------------|-----|
| ITEM             | DESCRIPTION                                                                                                     | QTY |
| 4A99H-2          | Drop Down HD Aluminum Ladder Rack - High Roof Transit, NV, Sprinter, ProMaster (2 of 2) (NOT SOLD INDIVIDUALLY) | 1   |
| 409TD            | Mount Kit - Transit Drop Down Ladder Racks                                                                      | 1   |
| 4A99H-1          | Drop Down HD Aluminum Ladder Rack - High Roof Transit, NV, Sprinter, ProMaster (1 of 2)                         | 1   |