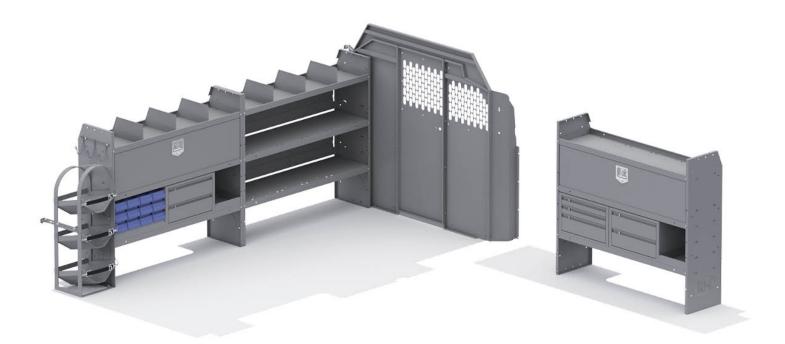

## HVAC 46" H SHELVES - TRANSIT 148" WB LOW ROOF

Part # : 45TLL

| ITEM    | DESCRIPTION                                                                               | QTY |
|---------|-------------------------------------------------------------------------------------------|-----|
| 40640   | Partition - Perforated - Transit & NV Low Roof, GM, Metris                                | 1   |
| 48520   | Shelf Unit - 52" W x 46" H x 14" D                                                        | 3   |
| 40040   | Shelf Door Kit 52" W                                                                      | 2   |
| 40070   | Drawer Cabinet - 2 Drawers                                                                | 2   |
| 40080   | Drawer Cabinet - 3 Drawers                                                                | 1   |
| 40060   | Hook - 3 Prong "J"                                                                        | 1   |
| 48240   | 20" W Plastic Small Parts Bin Module (12 - 5" W Bins) (DISCONTINUED, SUPERSEDED BY 40341) | 1   |
| 40030   | Shelf Dividers 6" Tall (Set of 6)                                                         | 1   |
| 48190   | Shelf Lip 10" L x 2.75" H                                                                 | 2   |
| 40102   | Refrigerant Tank Rack - 3 Tier                                                            | 1   |
| 40649TL | Partition Wing Kit - Transit Low Roof                                                     | 1   |
|         |                                                                                           |     |