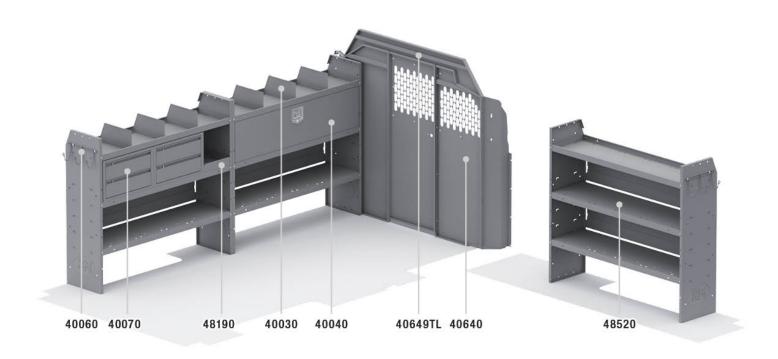

| ITEM    | DESCRIPTION                                                | QTY |
|---------|------------------------------------------------------------|-----|
| 40640   | Partition - Perforated - Transit & NV Low Roof, GM, Metris | 1   |
| 48520   | Shelf Unit - 52" W x 46" H x 14" D                         | 3   |
| 40040   | Shelf Door Kit 52" W                                       | 1   |
| 40070   | Drawer Cabinet - 2 Drawers                                 | 2   |
| 40060   | Hook - 3 Prong "J"                                         | 2   |
| 40030   | Shelf Dividers 6" Tall (Set of 6)                          | 1   |
| 48190   | Shelf Lip 10" L x 2.75" H                                  | 1   |
| 40060   | Hook - 3 Prong "J"                                         | 2   |
| 40649TL | Partition Wing Kit - Transit Low Roof                      | 1   |