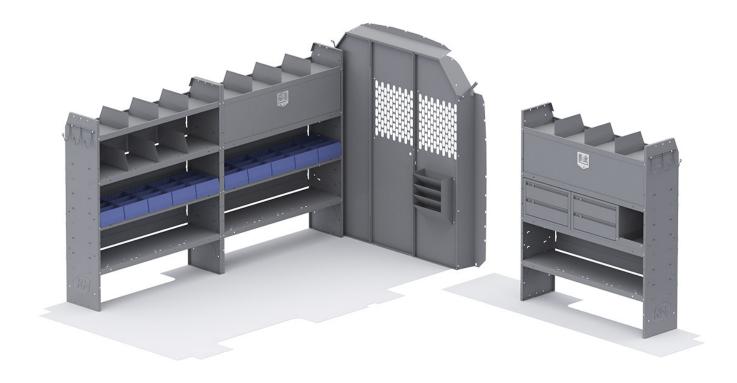

## SECURITY 60" H SHELVES - TRANSIT 148" WB MID ROOF

**Part #: 43TLM** 

| ITEM    | DESCRIPTION                                                            | QTY |
|---------|------------------------------------------------------------------------|-----|
| 48524   | Shelf Unit - 52" W x 60" H x 14" D                                     | 3   |
| 40040   | Shelf Door Kit 52" W                                                   | 2   |
| 40070   | Drawer Cabinet - 2 Drawers                                             | 2   |
| 40060   | Hook - 3 Prong "J"                                                     | 2   |
| 40270   | Hanging File Holder                                                    | 1   |
| 40030   | Shelf Dividers 6" Tall (Set of 6)                                      | 2   |
| 48190   | Shelf Lip 10" L x 2.75" H                                              | 1   |
| 40660   | Partition - Perforated - Transit Mid/High Roof, Sprinter High Roof     | 1   |
| 40311   | Small Parts Shelf Bin - 10" W Plastic                                  | 10  |
| 40669TH | Partition Wing Kit - Transit High Roof - For use with 4066X partitions | 1   |