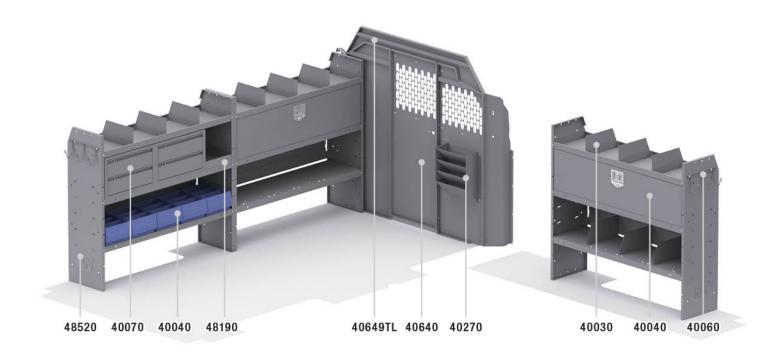

| ITEM    | DESCRIPTION                                                | QTY |
|---------|------------------------------------------------------------|-----|
| 40640   | Partition - Perforated - Transit & NV Low Roof, GM, Metris | 1   |
| 48520   | Shelf Unit - 52" W x 46" H x 14" D                         | 3   |
| 40040   | Shelf Door Kit 52" W                                       | 2   |
| 40070   | Drawer Cabinet - 2 Drawers                                 | 2   |
| 40270   | Hanging File Holder                                        | 1   |
| 40060   | Hook - 3 Prong "J"                                         | 2   |
| 40030   | Shelf Dividers 6" Tall (Set of 6)                          | 2   |
| 48190   | Shelf Lip 10" L x 2.75" H                                  | 1   |
| 40311   | Small Parts Shelf Bin - 10" W Plastic                      | 5   |
| 40649TL | Partition Wing Kit - Transit Low Roof                      | 1   |