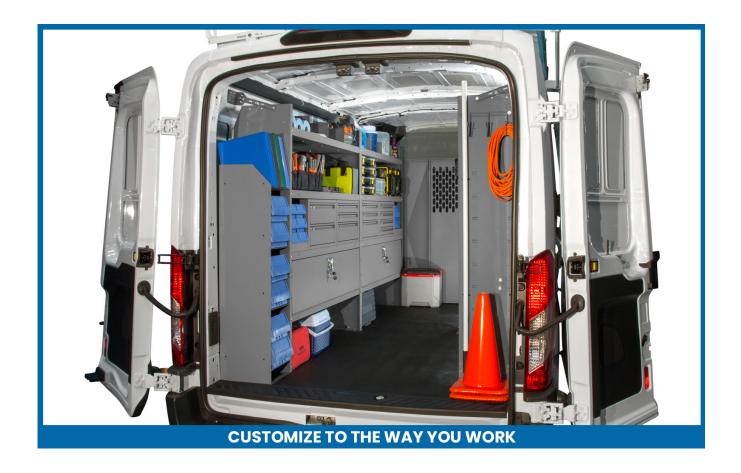

## **BUILT TO WORK LIKE YOU DO**

Holman Van Interior Packages take the guess work out of where to begin uplifting your cargo van. With our strong easily adjustable shelving, partitions and accessories, our van packages have everything you need to put your van to work. Our professional designers and product engineers have created customized van packages for specific service categories to help you easily outfit a van based on input from experienced industry tradesmen.

- Strong Holman shelves are built to last using the strongest steel and aluminum available.
- **Customizable** Build and configure your interior your way. With options and accessories, your van will work how you want it to work.
- **Organized** Nothing is more frustrating than not being able to find what you need. Our interior organizers will keep everything in it's place. Securely.
- Guaranteed Holman Warranty

| PACKAGE INCLUDES |                                                              |     |
|------------------|--------------------------------------------------------------|-----|
| ITEM             | DESCRIPTION                                                  | QTY |
| 40640            | Partition - Perforated - Transit & NV Low Roof, GM, Metris   | 1   |
| 48420            | Shelf Unit - 42" W x 46" H x 14" D                           | 1   |
| 406GM            | Partition Wing Kit - GM                                      | 1   |
| 48422            | Shelf Unit - 42" W x 27" H x 14" D                           | 2   |
| 40542            | Workbench Top w/ Backsplash - 42"W - Use with 48422 or 48423 | 2   |
| 40010            | Shelf Door Kit 42" W                                         | 1   |
| 40070            | Drawer Cabinet - 2 Drawers                                   | 1   |
| 40090            | Drawer Cabinet - 4 Drawers                                   | 2   |
| 40060            | Hook - 3 Prong "J"                                           | 1   |
| 40270            | Hanging File Holder                                          | 1   |
| 40391            | Cargo Case Shelf Bracket - 40351 Included                    | 2   |
| 40311            | Small Parts Shelf Bin - 10" W Plastic                        | 4   |