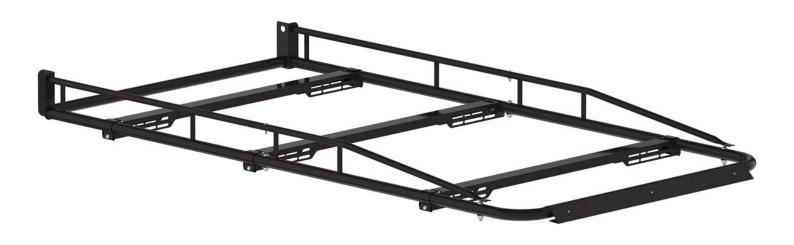

## **Pro III Medium Duty Cargo Rack Kit - Transit Connect**

This versatile rack has you covered no matter your cargo, sheet goods, ladders, carpet, or pipe. This rack can carry it all

## **Features**

- · Rack easily removed with four bolts.
- Five cross bars to support ladders, lumber and other long cargo.
- Rear roller bar overhangs rear of van to prevent damage when loading and unloading.
- Now with longer side channels with rear roller bar for easier loading.
- New wind deflector mounts