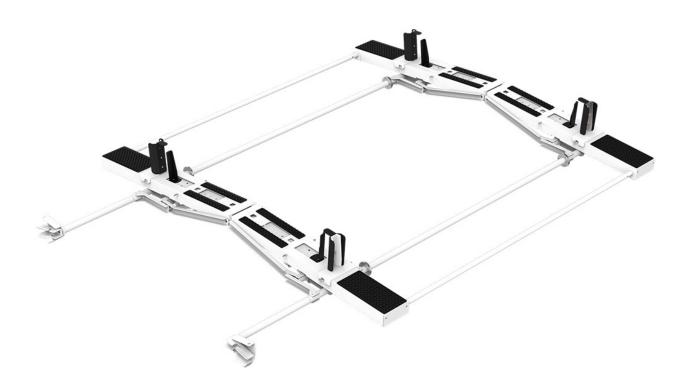

## Drop Down Ladder Rack Kit - Double - NV High Roof

### Includes:

- Rack bows
- Passenger side drop downÂmechanism
- Drivers side drop down mechanism
- Mount Kit

### **Features:**

- Adjustable clamps firmly secure ladder to rack
- Quick & easy to assemble and install
- Rung grips are adjustable to secure extension ladders of all sizes.
- Rugged crossbows are low over van roof to reduce overall vehicle height and to facilitate loading and unloading.
- Zinc epoxy primed for superior rust resistance.
- Chip resistant powder coat finish.
- Holman Warranty