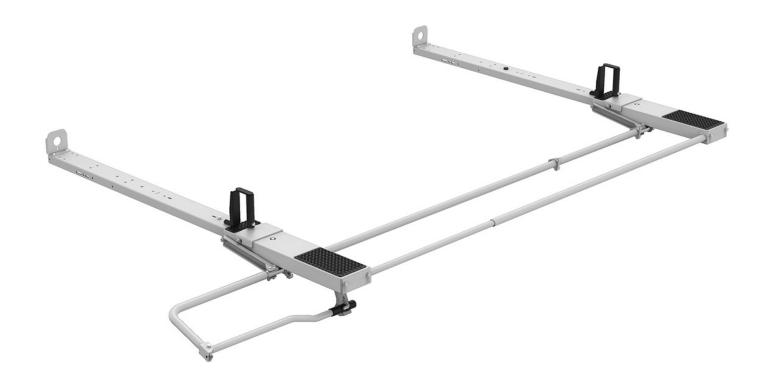

# Combo HD Aluminum Ladder Rack Kit - Drop Down / Clamp & Lock - GM

#### Includes:

- Rack bows
- Passenger side drop downÂmechanism
- Drivers side clamp & lock mechanism
- Mount Kit

#### Features:

- Adjustable clamps firmly secure ladder to rack
- Quick & easy to assemble and install
- Rung grips are adjustable to secure extension ladders of all sizes.
- Rugged crossbows are low over van roof to reduce overall vehicle height and to facilitate loading and unloading.
- Zinc epoxy primed for superior rust resistance.

- Chip resistant powder coat finish.
- Holman Warranty