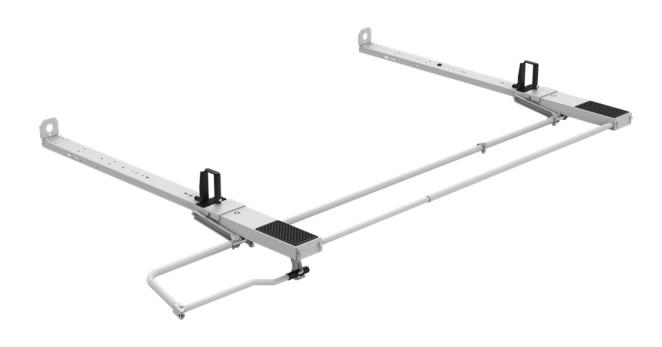

## Single Drop Down Ladder Rack - Low Roof Vans

The 4A93L HD Aluminum Drop Down Ladder Rack is a single ladder rack solution for low roof full-size vans. The rack includes two crossbows and a drop down mechanism on the passenger side. You can also purchase a double or add a HD Aluminum Clamp & Lock Rack to the driver side. A separate mount kit is required to mount this rack to the top of a van, which is listed below.

#### Features & Benefits:

- Rust free heavy-duty aluminum
- · Quick & easy to assemble and install
- Rugged crossbows are low over van roof to reduce overall vehicle height and to facilitate loading and unloading
- Chip resistant white powder coat finish
- NEW Both front and rear provide a full rotational ladder drop down
- Holman Warranty