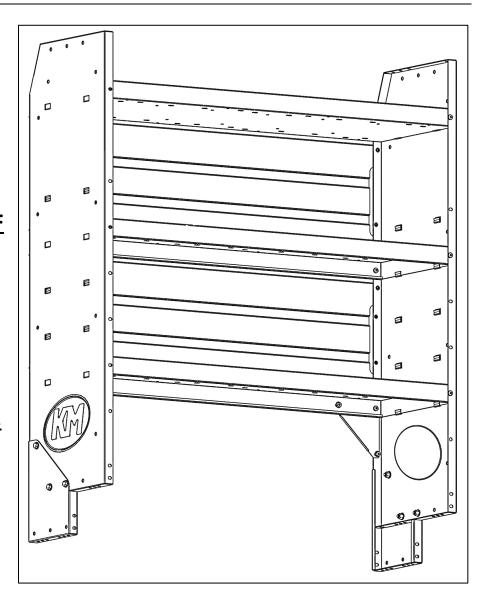

#### **Before You Begin**

- Read all instructions prior to installing any Kargo Master product.
- Be sure to have the shelf unit you are installing into assembled prior to installation.

#### **Parts List**

| ITEM<br>NO. | ITEM | PART NUMBER  | DESCRIPTION  | QTY |
|-------------|------|--------------|--------------|-----|
| 1           |      | 48401-00-001 | RISER, RIGHT | 1   |
| 2           |      | 48401-00-002 | RISER, LEFT  | 1   |
| 3           |      | 18-48401     | HARDWARE KIT | 1   |

#### **Installation**

- Set shelf on its front.
- Slide riser over rear bottom edge, aligning holes in riser with holes in shelf.
- Using three 1/4" x 3/4" hex bolts, six 1/4" washers, and three 1/4" lock nuts, securely fasten riser to shelf side.

• Repeat for opposite side of shelf.

Go back and ensure all hardware is tight.