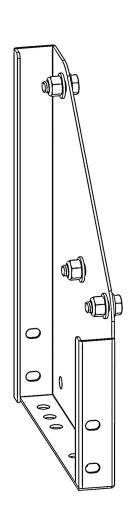

#### **Parts List**

| ITEM<br>NO. | ITEM | PART NUMBER  | DESCRIPTION  | QTY |
|-------------|------|--------------|--------------|-----|
| 1           |      | 48401-00-001 | RISER, RIGHT | 1   |
| 2           |      | 48401-00-002 | RISER, LEFT  | 1   |
| 3           |      | 18-48401     | HARDWARE KIT | 1   |

#### **Hardware**

| ITEM | HARDWARE TO SCALE | PART NUMBER | DESCRIPTION                      | QTY. |
|------|-------------------|-------------|----------------------------------|------|
| 1    |                   | 13003       | 1/4"-20 x 3/4" HEX<br>HEAD BOLT  | 6    |
| 2    |                   | 33078       | 1/4" WASHER                      | 12   |
| 3    |                   | 37018       | 1/4"-20 NYLON<br>INSERT LOCK NUT | 6    |