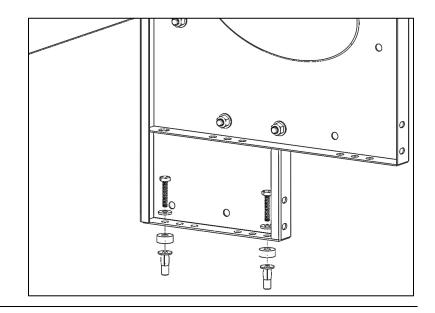

#### **Shelf Installation Notes**

When installing a shelf with shelf riser kit, be sure to install to the floor using at least two holes in each shelf riser, as shown.

NOTE: Installation hardware is included in the appropriate shelf mounting kit.