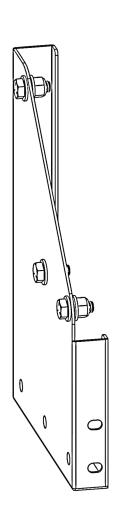

#### **Parts List**

| ITEM<br>NO. | ITEM | PART NUMBER  | DESCRIPTION  | QTY |
|-------------|------|--------------|--------------|-----|
| 1           |      | 48401-00-001 | RISER, RIGHT | 1   |
| 2           |      | 48401-00-002 | RISER, LEFT  | 1   |
| 3           |      | 18-48401     | HARDWARE KIT | 1   |

#### **Hardware**

| ITEM | HARDWARE TO SCALE | PART NUMBER | DESCRIPTION                      | QTY. |
|------|-------------------|-------------|----------------------------------|------|
| 1    |                   | 13003       | 1/4"-20 x 3/4" HEX<br>HEAD BOLT  | 6    |
| 2    |                   | 33078       | 1/4" WASHER                      | 12   |
| 3    |                   | 37018       | 1/4"-20 NYLON<br>INSERT LOCK NUT | 6    |