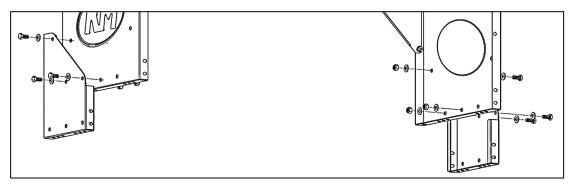

#### **Shelf Installation Notes**

When installing a shelf with shelf riser kit, be sure to install to the floor using at least two holes in each shelf riser, as shown.

NOTE: Installation hardware is included in the appropriate shelf mounting kit.