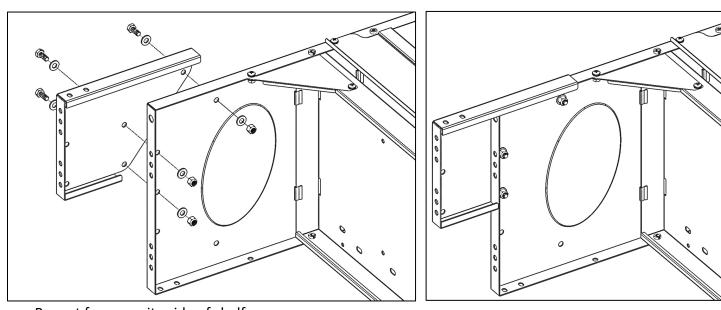

#### **Installation**

- Set shelf on its front.
- Slide riser over rear bottom edge, aligning holes in riser with holes in shelf.
- Using three 1/4" x 3/4" hex bolts, six 1/4" washers, and three 1/4" lock nuts, securely fasten riser to shelf side.

• Repeat for opposite side of shelf.

Go back and ensure all hardware is tight.