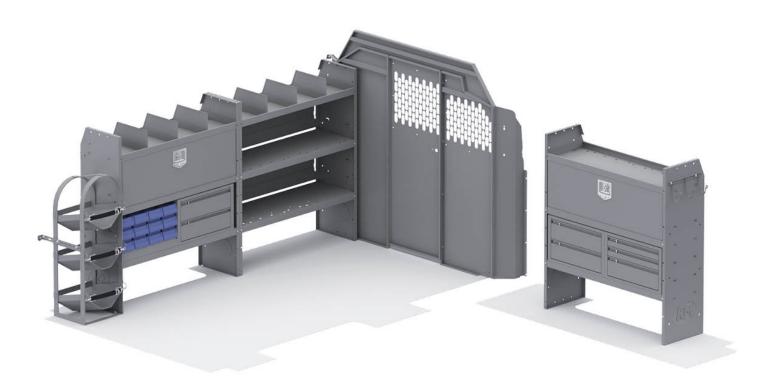

| ITEM    | DESCRIPTION                                                                               | QTY |
|---------|-------------------------------------------------------------------------------------------|-----|
| 40640   | Partition - Perforated - Transit & NV Low Roof, GM, Metris                                | 1   |
| 48420   | Shelf Unit - 42" W x 46" H x 14" D                                                        | 3   |
| 40010   | Shelf Door Kit 42" W                                                                      | 2   |
| 40070   | Drawer Cabinet - 2 Drawers                                                                | 2   |
| 40080   | Drawer Cabinet - 3 Drawers                                                                | 1   |
| 40060   | Hook - 3 Prong "J"                                                                        | 1   |
| 48240   | 20" W Plastic Small Parts Bin Module (12 - 5" W Bins) (DISCONTINUED, SUPERSEDED BY 40341) | 1   |
| 40030   | Shelf Dividers 6" Tall (Set of 6)                                                         | 1   |
| 40102   | Refrigerant Tank Rack - 3 Tier                                                            | 1   |
| 40649TL | Partition Wing Kit - Transit Low Roof                                                     | 1   |
|         |                                                                                           |     |