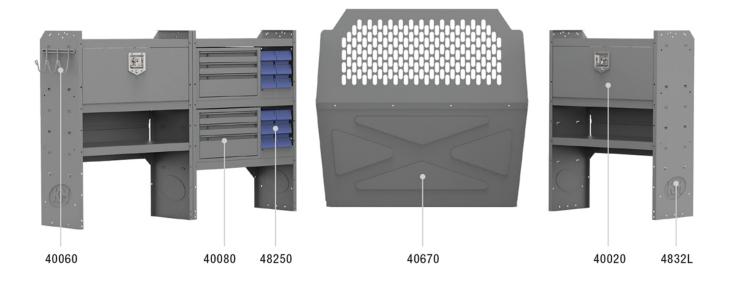

| ITEM    | DESCRIPTION                                                                              | QTY |
|---------|------------------------------------------------------------------------------------------|-----|
| 40670   | Partition - Perforated - Compact Vans                                                    | 1   |
| 4832L   | Shelf Unit - 32" W x 43" H x 14" D                                                       | 3   |
| 40020   | Shelf Door Kit 32" W                                                                     | 2   |
| 40080   | Drawer Cabinet - 3 Drawers                                                               | 2   |
| 40060   | Hook - 3 Prong "J"                                                                       | 1   |
| 48250   | 10" W Plastic Small Parts Bin Module (6 - 5" W Bins) (DISCONTINUED, SUPERSEDED BY 40341) | 2   |
| 48301TC | Shelf Mount Kit - Transit Connect - Use with 4832L                                       | 2   |