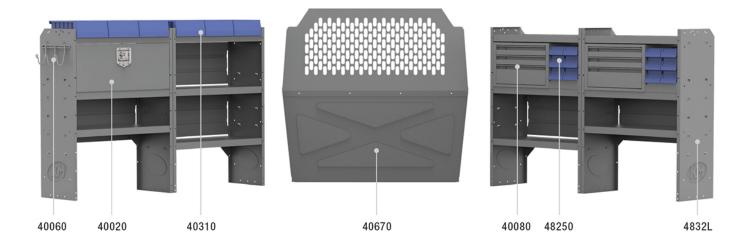

| ITEM    | DESCRIPTION                                                                              | QTY |
|---------|------------------------------------------------------------------------------------------|-----|
| 40670   | Partition - Perforated - Compact Vans                                                    | 1   |
| 4832L   | Shelf Unit - 32" W x 43" H x 14" D                                                       | 4   |
| 40020   | Shelf Door Kit 32" W                                                                     | 1   |
| 40080   | Drawer Cabinet - 3 Drawers                                                               | 2   |
| 40060   | Hook - 3 Prong "J"                                                                       | 1   |
| 48250   | 10" W Plastic Small Parts Bin Module (6 - 5" W Bins) (DISCONTINUED, SUPERSEDED BY 40341) | 2   |
| 48301TC | Shelf Mount Kit - Transit Connect - Use with 4832L                                       | 2   |
| 40311   | Small Parts Shelf Bin - 10" W Plastic                                                    | 6   |
|         |                                                                                          |     |