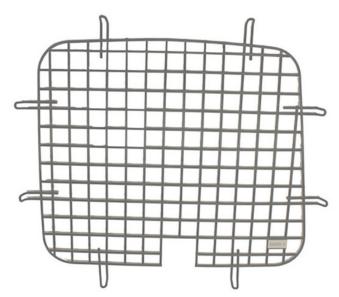

## WINDOW SCREEN - DRIVER SIDE SLIDING DOOR - 2014+ 105" TRANSIT CONNECT

Part #: 4071TC

Image is approximation of actual screen.

# Window Screen - Driver Side Sliding Door - 2014+ 105" Transit Connect

Security window screens add another layer of security to protect your valuables. Window screens are coated with a gray powder coat finish. These window screens are easy to assemble and come with all the hardware needed to install them.

### Features:

- · Strong 7 gauge wire frame and grid
- Powder coated no-glare matte gray
- Steel construction
- Holman Warranty