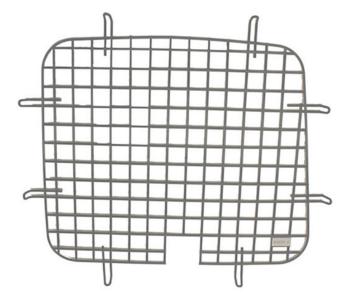

### Part # : 4071C

Image is approximation of actual screen.

## Window Screen for Sliding Side Door - GM

Holman Van Window Screens are designed to fit sliding side-door windows for both GM commercial vans or for side door hinged . Security window screens add another layer of security to protect your valuable tools inside the van. Window screens are coated with a black powder coat finish. These window screens are easy to assemble and come with all the hardware needed to install them.

#### **Features:**

- Strong 7 gauge wire frame and grid
- Powder coated no-glare matte gray
- Steel construction
- Holman Warranty
- Models available for GM sliding side, hinged side, and hinged rear doors (see part# 4072C)