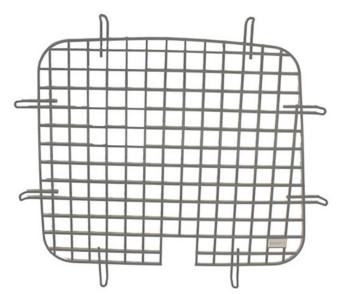

## Holman

WINDOW SCREEN - PASSENGER SIDE SLIDING DOOR - 2014+ 105" TRANSIT CONNECT

Part # : 4070TC

Image is approximation of actual screen.

## Window Screen - Passenger Side Sliding Door - 2014+ 105" Transit Connect

Security window screens add another layer of security to protect your valuables. Window screens are coated with a gray powder coat finish. These window screens are easy to assemble and come with all the hardware needed to install them.

## Features:

- Strong 7 gauge wire frame and grid
- Powder coated no-glare matte gray
- Steel construction
- Holman Warranty