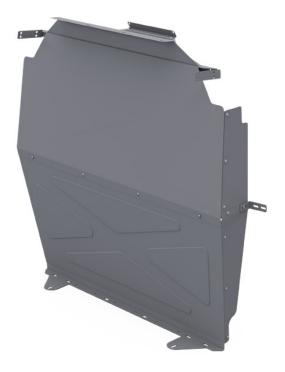

# **Solid Partition**

#### for compact vans

The Solid Partition provides security for the cargo area and protects valuable tools and cargo.

The product includes plus nuts required for installation. Consider purchasing our Plus Nut Tool (#P9902) if you don't already have a plus nut installation tool.

### **Features:**

- 18 gauge steel, hemmed and embossed to provide extra strength, security and reduce noise.
- Corner contoured to prevent reaching in from the cab to unlock side door.
- Quick and easy installation.
- Matte powder coating minimizes glare and resists scratches and chipping.
- Multiple partition attachment points and rubber cushioned door frame prevents noise.
- Holman warranty