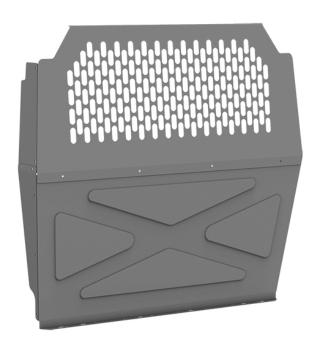

# **Perforated Partition**

for compact vans

The Perforated Partition provides security for the cargo area and protects valuable tools and cargo.

The product includes plus nuts required for installation. Consider purchasing our Plus Nut Tool (#P9902) if you don't already have a plus nut installation tool.

#### **Features:**

- 18 gauge steel, hemmed and embossed to provide extra strength, security and reduce noise.
- Corner contoured to prevent reaching in from the cab to unlock side door.
- Quick and easy installation.
- Matte powder coating minimizes glare and resists scratches and chipping.
- Multiple partition attachment points and rubber cushioned door frame prevents noise.
- Holman Warranty