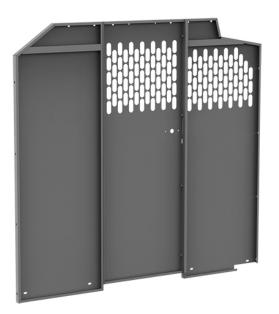

## **Perforated Partition**

The Perforated Partition provides security for the cargo area and protects valuable tools and cargo. Requires wing kit (see related products below for wing kit options).

### **Features:**

- 18 gauge steel, hemmed and embossed to provide extra strength, security and reduce noise.
- Corner contoured to prevent reaching in from the cab to unlock side door.
- Optional tight compression center panel door latch handle and lock kit (#40620)
- Quick and easy installation.
- Matte powder coating minimizes glare and resists scratches and chipping.
- Multiple partition attachment points and rubber cushioned door frame prevents noise.
- Holman Warranty