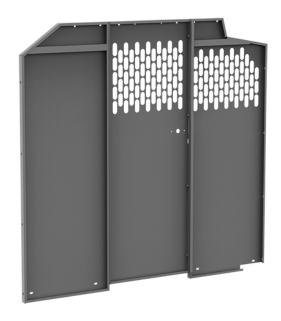

## PARTITION KIT - PERFORATED - NV STD ROOF

Part #: 4061NL

## Perforated Partition Kit - Nissan NV Standard Roof

The Perforated Partition provides security for the cargo area and protects valuable tools and cargo. Includes wing kit.

The product includes plus nuts required for installation. Consider purchasing our Plus Nut Tool (#P9902) if you don't already have a plus nut installation tool.

## Features:

- 18 gauge steel, hemmed and embossed to provide extra strength, security and reduce noise.
- Corner contoured to prevent reaching in from the cab to unlock side door.
- Optional tight compression center panel door latch handle and lock kit (#40620)
- Quick and easy installation.
- Matte powder coating minimizes glare and resists scratches and chipping.
- Multiple partition attachment points and rubber cushioned door frame prevents noise.
- Holman Warranty