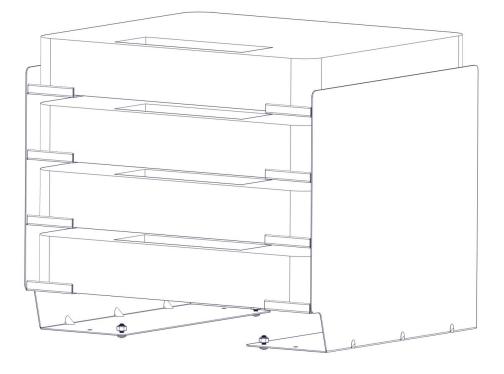

## Holman Parts

| ιαιι        | 5        |                |                        |      |
|-------------|----------|----------------|------------------------|------|
| ITEM<br>NO. |          | PART NUMBER    | DESCRIPTION            | QTY. |
| A           |          | 40380-10       | Side Shelf ASM         | 1    |
| В           |          | Mirror40380-10 | Mirror                 | 1    |
| С           | <u>ه</u> | 40380-00-003   | Back Support           | 2    |
| D           |          | KM40350        | Bin Case               | 4    |
|             |          | 18-40380       | 4-Tote Holder Hardware | 1    |