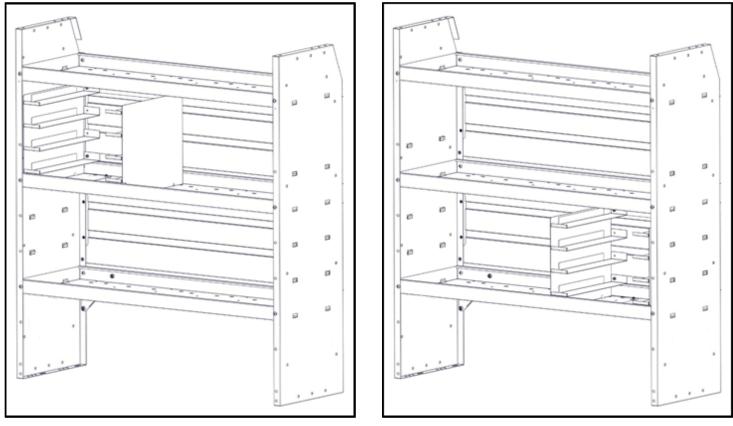

## Step 3 – Attach

Holman

• Bolt tote holder to shelf using a #10 x 1/2" pan heads (1), #10 flat washers (2) and #10 nyloc nuts (3).

Tote holders may be installed in a variety of different locations. Some examples are shown below.