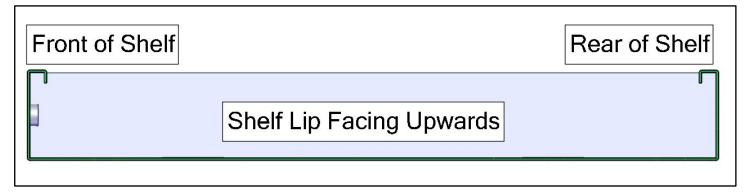

#### Step 2 – Find Location

- Find desired location for tote holder to be installed.
- Slots and holes can be found along the shelf of most KargoMaster shelf units.One can make use of these.
- If desired, place tote unit (A) in any desired location, mark holes and drill with 1/4" drill.
- Be sure the shelves are in the position shown. The shelf lip should facing upwards.