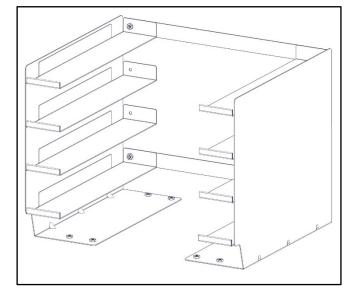

### <u>Step 1 – Assemble Tote Holder</u>

Holman

Bolt both side assemblies (A & B) to the back support (C) in the orientation shown using #10 x 1/2" pan heads (1), #10 flat washers (2) and #10 nyloc nuts (3).