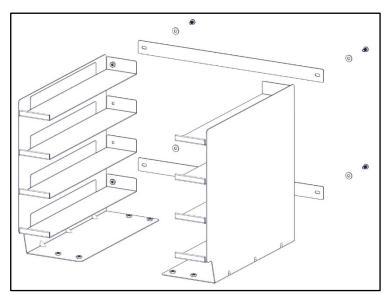

### <u>Step 1 – Assemble Tote Holder</u>

Holman

Bolt both side assemblies (A & B) to the back support (C) in the orientation shown using #10 x 1/2" pan heads (1), #10 flat washers (2) and #10 nyloc nuts (3).