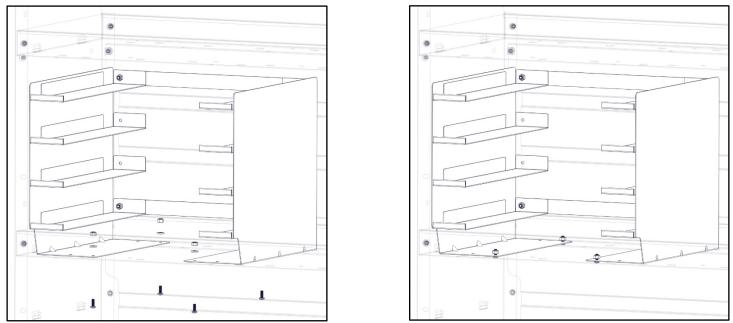

### <u>Step 1 – Assemble Tote Holder</u>

Holman

Bolt both side assemblies (A & B) to the back support (C) in the orientation shown using #10 x 1/2" pan heads (1), #10 flat washers (2) and #10 nyloc nuts (3).