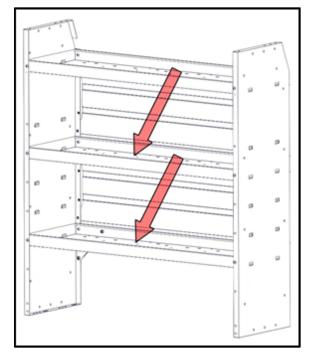

#### Step 2 – Find Location

- Find desired location for tote holder to be installed.
- Slots and holes can be found along the shelf of most KargoMaster shelf units.One can make use of these.
- If desired, place tote unit (A) in any desired location, mark holes and drill with 1/4" drill.
- Be sure the shelves are in the position shown. The shelf lip should facing upwards.

## Step 3 – Attach

Holman

• Bolt tote holder to shelf using a #10 x 1/2" pan heads (1), #10 flat washers (2) and #10 nyloc nuts (3).

Tote holders may be installed in a variety of different locations. Some examples are shown below.