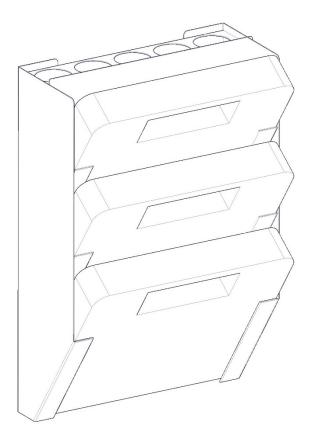

## Holman

| ITEM<br>NO. | PARTS | PART NUMBER         | DESCRIPTION            | QTY. |
|-------------|-------|---------------------|------------------------|------|
| A           |       | KM9083-201          | Tray                   | 1    |
| В           |       | KM9083-802-R1       | One Side               | 1    |
| С           |       | MirrorKM9083-802-R1 | fromparent+One<br>Side | 1    |
| D           |       | KM40350             | Plastic Tote           | 3    |
| E           |       | КМ9083-102          | Spray Can Insert       | 1    |