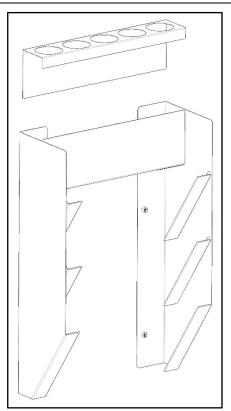

## <u>Step 1A (Optional)</u>

- If desired, place spray can insert (E) into top of assembly as shown.
- Tighten Assembly, with or without the spray can insert.