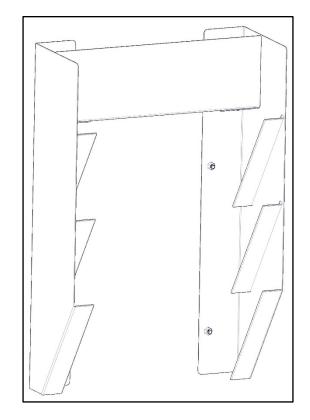

## Step 1 - Assembly

- Bolt all three pieces together as shown below. Repeat 2x.
- Use #10 x .50" Pan head screw (1) to bolt into #10 Nuts.
- Top Tray (A), sits on top of each flange on sides (B&C)
- Snug Tighten, but allow movement.

## <u>Step 1A (Optional)</u>

- If desired, place spray can insert (E) into top of assembly as shown.
- Tighten Assembly, with or without the spray can insert.