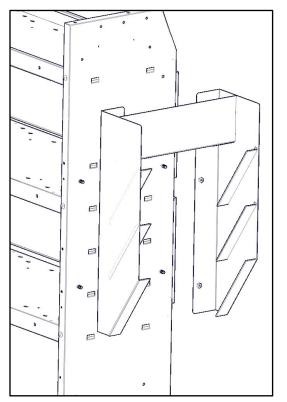

## Step 1 - Assembly

- Bolt all three pieces together as shown below. Repeat 2x.
- Use #10 x .50" Pan head screw (1) to bolt into #10 Nuts.
- Top Tray (A), sits on top of each flange on sides (B&C)
- Snug Tighten, but allow movement.

## <u>Step 1A (Optional)</u>

- If desired, place spray can insert (E) into top of assembly as shown.
- Tighten Assembly, with or without the spray can insert.

## <u>Step 2 - Installation</u>

Holman

- Place previously assembled bin holder onto desired location.
- One can mount this part to multiple different places. These instructions show them being mounted to KargoMaster 46" Shelf unit.
- Bolt through existing holes in shelf side panel using a 1/4" x .50" pan head screw.
- Repeat on all four locations.