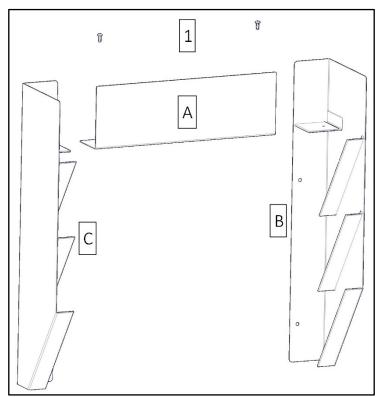

## Holman

| ITEM<br>NO. | PARTS | PART NUMBER         | DESCRIPTION            | QTY. |
|-------------|-------|---------------------|------------------------|------|
| A           |       | KM9083-201          | Tray                   | 1    |
| В           |       | KM9083-802-R1       | One Side               | 1    |
| С           |       | MirrorKM9083-802-R1 | fromparent+One<br>Side | 1    |
| D           |       | KM40350             | Plastic Tote           | 3    |
| E           |       | КМ9083-102          | Spray Can Insert       | 1    |

## Step 1 - Assembly

- Bolt all three pieces together as shown below. Repeat 2x.
- Use #10 x .50" Pan head screw (1) to bolt into #10 Nuts.
- Top Tray (A), sits on top of each flange on sides (B&C)
- Snug Tighten, but allow movement.