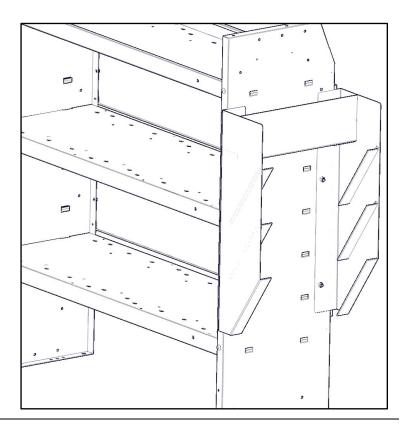

## <u>Step 2 - Installation</u>

Holman

- Place previously assembled bin holder onto desired location.
- One can mount this part to multiple different places. These instructions show them being mounted to KargoMaster 46" Shelf unit.
- Bolt through existing holes in shelf side panel using a 1/4" x .50" pan head screw.
- Repeat on all four locations.

## Step 3 – Optional Installation

- If desired, one can move location of where the unit is installed. Place assembly where desired, mark through the four holes.
- Drill through the previously marked holes, Replace assembly and bolt the same way as in step 2.