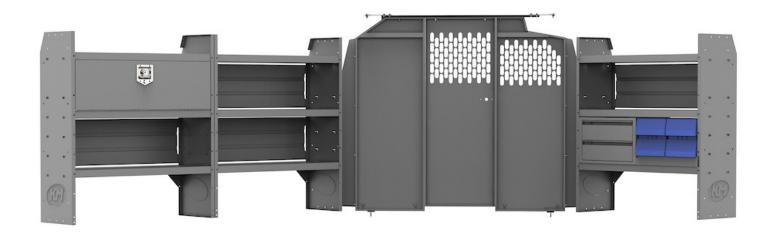

## TRADESMAN SERVICE 46" H SHELVES - GM 135" WB

Part #: 4010C

| PACKAGE INCLUDES |                                                            |     |
|------------------|------------------------------------------------------------|-----|
| ITEM             | DESCRIPTION                                                | QTY |
| 40640            | Partition - Perforated - Transit & NV Low Roof, GM, Metris | 1   |
| 48420            | Shelf Unit - 42" W x 46" H x 14" D                         | 3   |
| 40010            | Shelf Door Kit 42" W                                       | 1   |
| 40070            | Drawer Cabinet - 2 Drawers                                 | 1   |
| 406GM            | Partition Wing Kit - GM                                    | 1   |
| 48180            | Shelf Lip 20" L x 2.75" H                                  | 1   |
| 40311            | Small Parts Shelf Bin - 10" W Plastic                      | 4   |