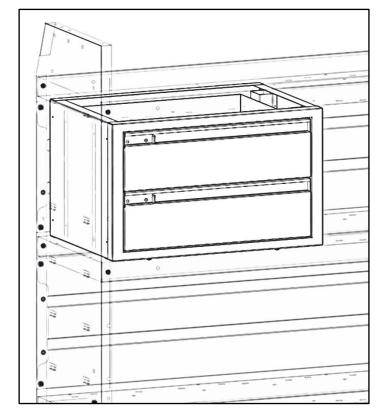

Drawer units may be installed in a variety of different locations. Some examples are shown below.