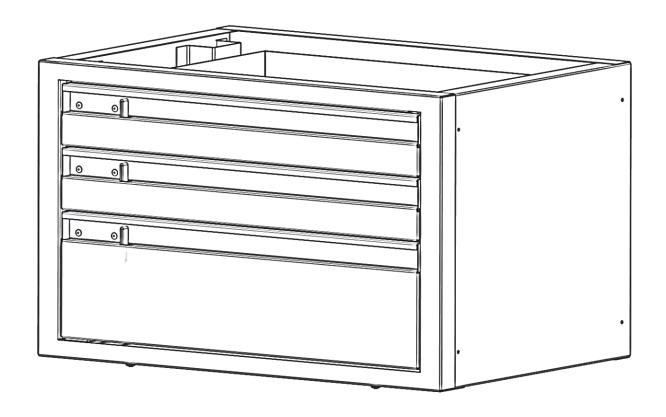

#### **Parts**

| ITEM<br>NO. | PART NUMBER | DESCRIPTION        | QTY.       |
|-------------|-------------|--------------------|------------|
| A           | 40080-10    | 3 DRAWER UNIT      | 1          |
|             | 18-00735    | DRAWER<br>HARDWARE | <b>1</b> 1 |