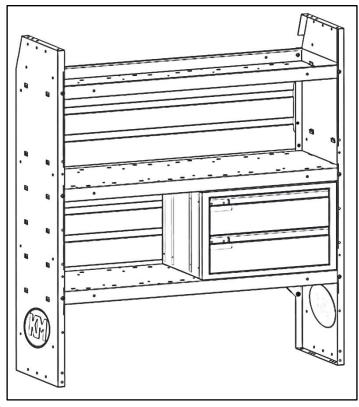

Drawer units may be installed in a variety of different locations. Some examples are shown below.