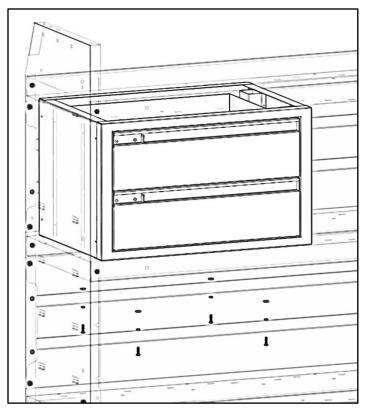

Drawer units may be installed in a variety of different locations. Some examples are shown below.