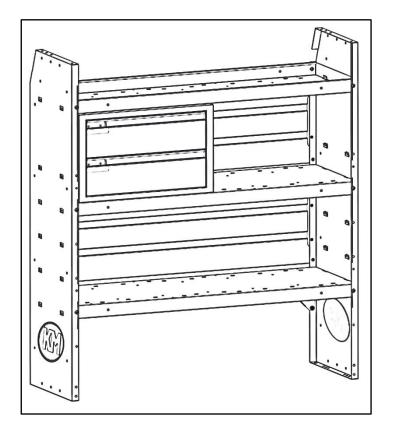

Drawer units may be installed in a variety of different locations. Some examples are shown below.