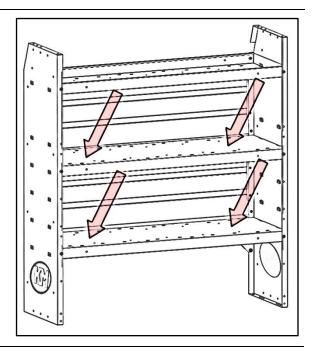

#### **Step 1 – Find Location**

- Find desired location for drawer unit to be installed.
- Slots can be found along the shelf of most Holman shelf units. One can make use of these.
- If desired, place drawer unit (A) in any desired location, mark holes and drill with 1/4" drill.

#### Step 2 - Attach Cabinet to Shelf

• Bolt drawer unit to shelf using a #10 x 5/8" round heads (1), #10 split lock washers (2) and a #10 flat washers (3).

Shown using 40070. Instructions will be the same.