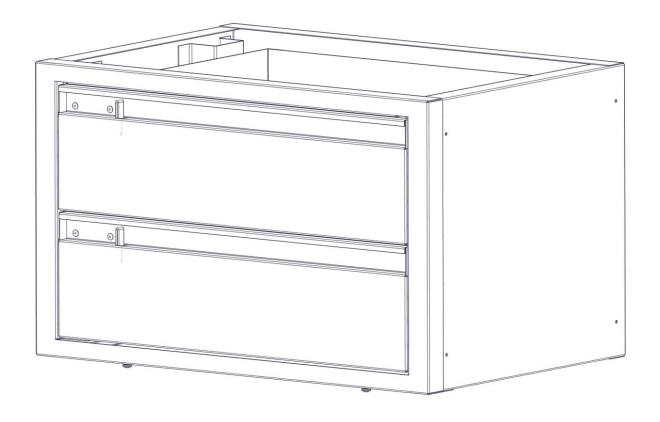

#### <u>Parts</u>

| ITEM<br>NO. | PART NUMBER | DESCRIPTION        | QTY. |
|-------------|-------------|--------------------|------|
| Α           | 40070-10    | 2 DRAWER UNIT      | 1    |
|             | 18-00735    | DRAWER<br>HARDWARE | 1    |