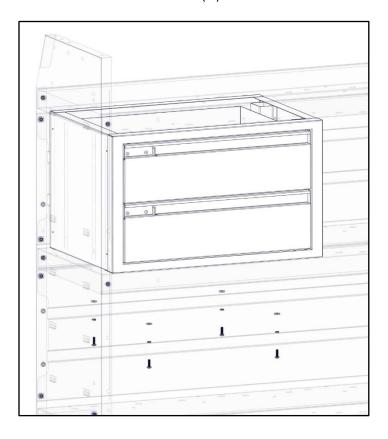

#### Step 2 – Attach

• Bolt drawer unit to shelf using a No10 x 5/8" round heads (1), No10 split lock washers (2) and a No10 flat washers (3).

Drawer units may be installed in a variety of different locations. Some examples are shown below.