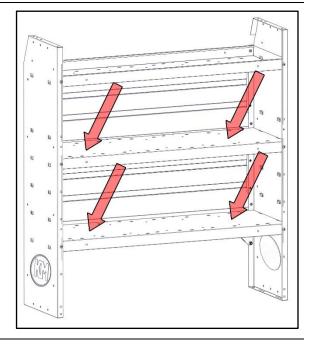

#### Step 1 – Find Location

- Find desired location for drawer unit to be installed.
- Slots can be found along the shelf of most KargoMaster shelf units. One can make use of these.
- If desired, place drawer unit (A) in any desired location, mark holes and drill with 1/4" drill.

#### Step 2 – Attach

• Bolt drawer unit to shelf using a No10 x 5/8" round heads (1), No10 split lock washers (2) and a No10 flat washers (3).

Drawer units may be installed in a variety of different locations. Some examples are shown below.