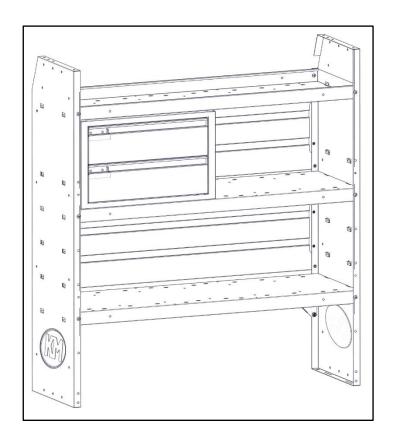

#### Step 2 – Attach

• Bolt drawer unit to shelf using a No10 x 5/8" round heads (1), No10 split lock washers (2) and a No10 flat washers (3).

Drawer units may be installed in a variety of different locations. Some examples are shown below.