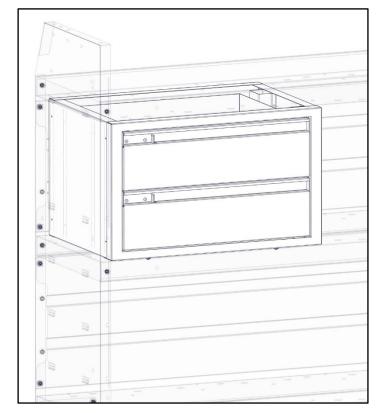

#### Step 2 – Attach

• Bolt drawer unit to shelf using a No10 x 5/8" round heads (1), No10 split lock washers (2) and a No10 flat washers (3).

Drawer units may be installed in a variety of different locations. Some examples are shown below.