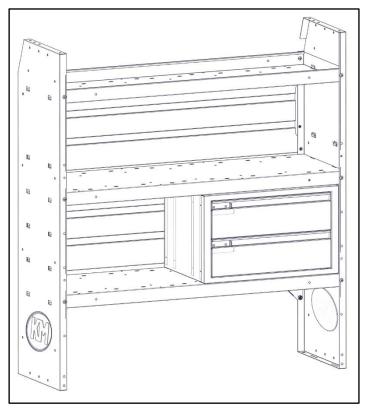

#### Step 2 – Attach

• Bolt drawer unit to shelf using a No10 x 5/8" round heads (1), No10 split lock washers (2) and a No10 flat washers (3).

Drawer units may be installed in a variety of different locations. Some examples are shown below.