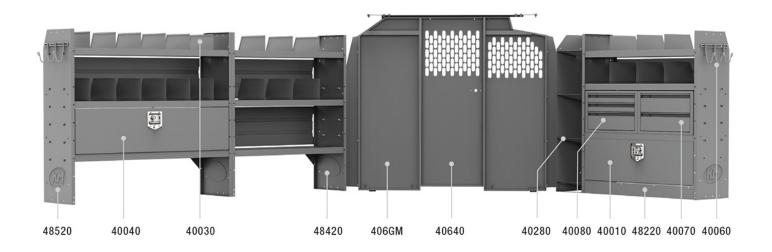

| ITEM  | DESCRIPTION                                                | QTY |
|-------|------------------------------------------------------------|-----|
| 40640 | Partition - Perforated - Transit & NV Low Roof, GM, Metris | 1   |
| 48420 | Shelf Unit - 42" W x 46" H x 14" D                         | 2   |
| 48520 | Shelf Unit - 52" W x 46" H x 14" D                         | 1   |
| 40010 | Shelf Door Kit 42" W                                       | 1   |
| 40040 | Shelf Door Kit 52" W                                       | 1   |
| 40070 | Drawer Cabinet - 2 Drawers                                 | 1   |
| 40080 | Drawer Cabinet - 3 Drawers                                 | 1   |
| 40280 | Binder Rack - Standing                                     | 1   |
| 40060 | Hook - 3 Prong "J"                                         | 2   |
| 40030 | Shelf Dividers 6" Tall (Set of 6)                          | 4   |
| 48220 | Floor Angle/Shelf Lip 42" W                                | 1   |
| 406GM | Partition Wing Kit - GM                                    | 1   |
|       |                                                            |     |