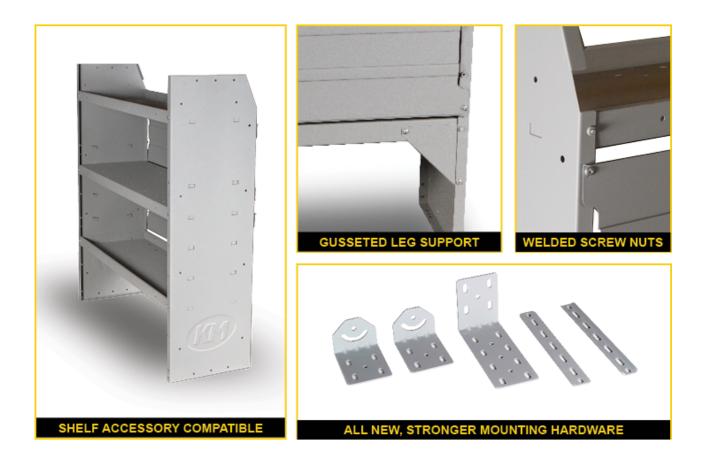

#### Strong, Quiet, Secure

With 16 gauge side panels and 18 gauge shelving, Holman shelves are built to take a beating. With a number of strength enhancing features, these shelves can withstand power tools, heavy parts and just about anything you can throw at them. Our folded steel shelf lip is the strongest in the industry.

With gusseted leg supports and weldnut attachments, we are so confident that every shelf comes with a structural warranty. We've designed our backing plates to be rattle free keeping the inside of your van quiet. And our strong mounting hardware you are worry free from our shelves ever breaking free.

- Stronger Gusseted end panels, weldnut attachments and thicker 16-gauge side panels
- Quieter Improved back panels\* reduce noise
- More secure Stronger mount brackets and angle braces

\*not included on all shelving units