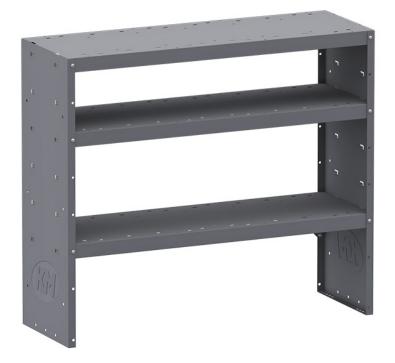

## SHELF UNIT - 42" W X 36" H X 14" D

## Part # : 48423

# Shelf Unit - 42" W x 36" H x 14" D

The Holman Shelving System is one of the most durable and flexible shelving systems available on the market.