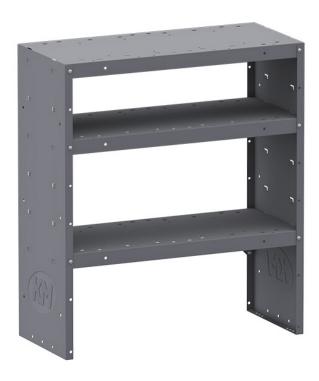

## SHELF UNIT - 32" W X 36" H X 14" D

Part #: 48323

# Shelf Unit - 32" W x 36" H x 14" D

The Holman Shelving System is one of the most durable and flexible shelving systems available on the market.

#### **Features**

- Heavy Lance Support Technology
- Adjustable Shelf Lips
- Contoured top design
- Shelving accessories & add-ons