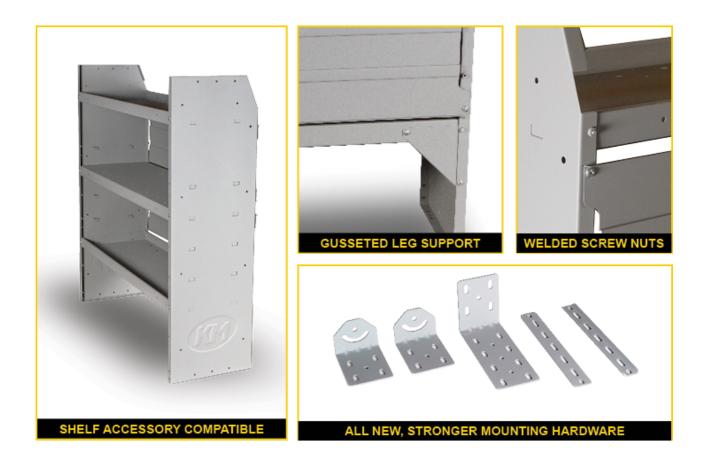

#### Strong, Quiet, Secure

With 16 gauge side panels and 18 gauge shelving, Holman shelves are built to take a beating. With a number of strength enhancing features, these shelves can withstand power tools, heavy parts and just about anything you can throw at them. Our folded steel shelf lip is the strongest in the industry.

With gusseted leg supports and weldnut attachments, we are so confident that every shelf comes with a structural warranty. We've designed our backing plates to be rattle free keeping the inside of your van quiet. And our strong mounting hardware you are worry free from our shelves ever breaking free.

- Stronger Gusseted end panels, weldnut attachments and thicker 16-gauge side panels
- Quieter Improved back panels\* reduce noise
- More secure Stronger mount brackets and angle braces