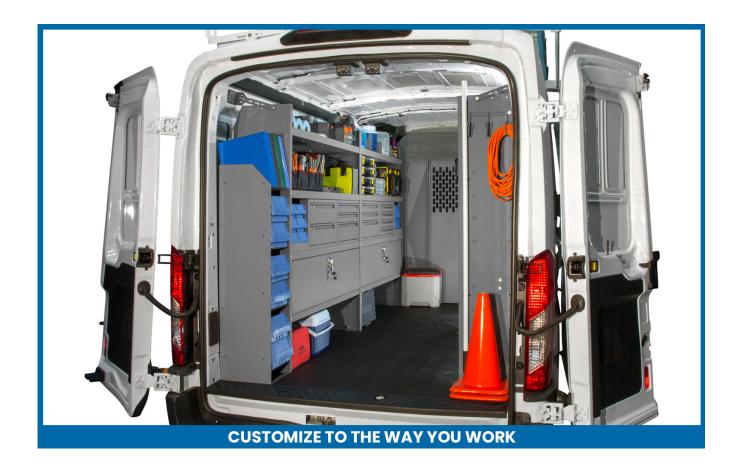

## **BUILT TO WORK LIKE YOU DO**

Holman Van Interior Packages take the guess work out of where to begin uplifting your cargo van. With our strong easily adjustable shelving, partitions and accessories, our van packages have everything you need to put your van to work. Our professional designers and product engineers have created customized van packages for specific service categories to help you easily outfit a van based on input from experienced industry tradesmen.

- Strong Holman shelves are built to last using the strongest steel and aluminum available.
- **Customizable** Build and configure your interior your way. With options and accessories, your van will work how you want it to work.
- **Organized** Nothing is more frustrating than not being able to find what you need. Our interior organizers will keep everything in it's place. Securely.
- Guaranteed Holman Warranty

| PACKAGE INCLUDES |                                                               |     |
|------------------|---------------------------------------------------------------|-----|
| ITEM             | DESCRIPTION                                                   | QTY |
| 40640            | Partition - Perforated - Transit & NV Low Roof, GM, Metris    | 1   |
| 4064M            | Partition Wing Kit - Metris                                   | 1   |
| 48420            | Shelf Unit - 42" W x 46" H x 14" D                            | 1   |
| 48322            | Shelf Unit - 32" W x 27" H x 14" D                            | 1   |
| 40532            | Workbench Top w/ Backsplash - 32"W - Use with 48322 or 48323. | 1   |
| 40010            | Shelf Door Kit 42" W                                          | 1   |
| 40070            | Drawer Cabinet - 2 Drawers                                    | 1   |
| 40090            | Drawer Cabinet - 4 Drawers                                    | 2   |
| 40060            | Hook - 3 Prong "J"                                            | 1   |
| 48190            | Shelf Lip 10" L x 2.75" H                                     | 2   |
| 40270            | Hanging File Holder                                           | 1   |
| 40552            | Workbench Top w/ Backsplash - 52"W - Use with 48522 or 48523  | 1   |
| 40280            | Binder Rack - Standing                                        | 1   |
| 48522            | Shelf Unit - 52" W x 27" H x 14" D                            | 1   |