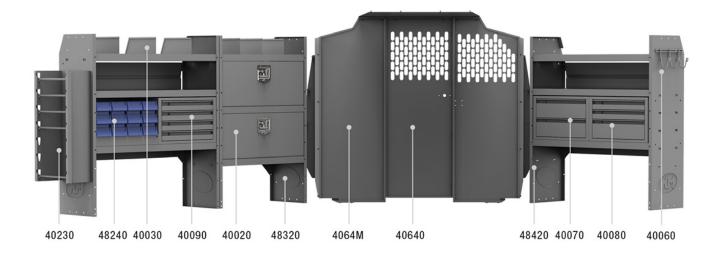

| ITEM  | DESCRIPTION                                                | QTY |
|-------|------------------------------------------------------------|-----|
| 40640 | Partition - Perforated - Transit & NV Low Roof, GM, Metris | 1   |
| 4064M | Partition Wing Kit - Metris                                | 1   |
| 48420 | Shelf Unit - 42" W x 46" H x 14" D                         | 2   |
| 48320 | Shelf Unit - 32" W x 46" H x 14" D                         | 1   |
| 40020 | Shelf Door Kit 32" W                                       | 2   |
| 40070 | Drawer Cabinet - 2 Drawers                                 | 1   |
| 40080 | Drawer Cabinet - 3 Drawers                                 | 1   |
| 40090 | Drawer Cabinet - 4 Drawers                                 | 1   |
| 40230 | Wire Reel Holder - 5 Spindle                               | 1   |
| 40060 | Hook - 3 Prong "J"                                         | 1   |
| 40030 | Shelf Dividers 6" Tall (Set of 6)                          | 1   |
| 40340 | Small Parts Bins (40330) In Steel Shelf Cabinet - 6 Bins   | 2   |