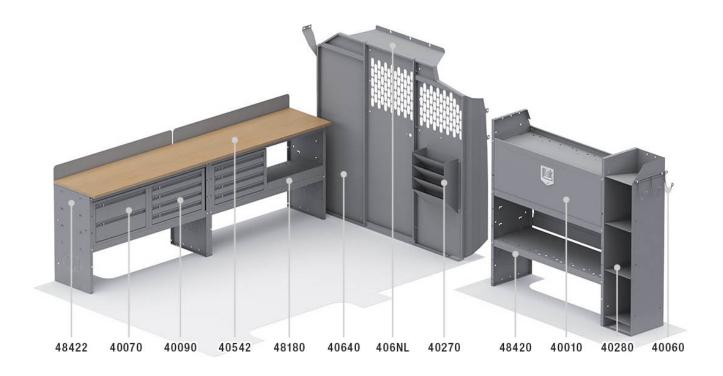

| PACKAGE INCLUDES |                                                              |     |
|------------------|--------------------------------------------------------------|-----|
| ITEM             | DESCRIPTION                                                  | QTY |
| 40542            | Workbench Top w/ Backsplash - 42"W - Use with 48422 or 48423 | 2   |
| 40010            | Shelf Door Kit 42" W                                         | 1   |
| 40070            | Drawer Cabinet - 2 Drawers                                   | 1   |
| 40090            | Drawer Cabinet - 4 Drawers                                   | 2   |
| 40060            | Hook - 3 Prong "J"                                           | 1   |
| 48180            | Shelf Lip 20" L x 2.75" H                                    | 1   |
| 40280            | Binder Rack - Standing                                       | 1   |
| 40270            | Hanging File Holder                                          | 1   |
| 40640            | Partition - Perforated - Transit & NV Low Roof, GM, Metris   | 1   |
| 48420            | Shelf Unit - 42" W x 46" H x 14" D                           | 1   |
| 48422            | Shelf Unit - 42" W x 27" H x 14" D                           | 2   |
| 406NL            | Partition Wing Kit - NV Low Roof                             | 1   |