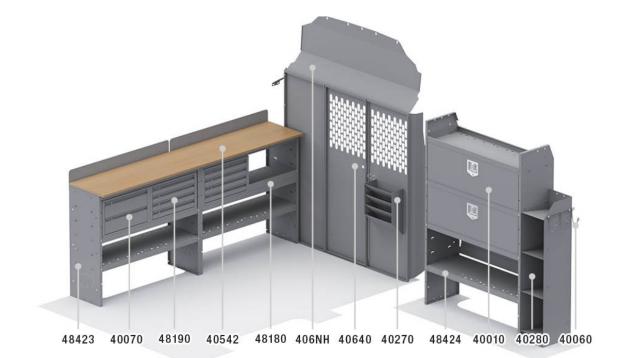

#### PACKAGE INCLUDES

| ITEM  | DESCRIPTION                                                                                  | QTY |
|-------|----------------------------------------------------------------------------------------------|-----|
| 40542 | Workbench Top w/ Backsplash - 42"W - Use with 48422 or 48423                                 | 2   |
| 40010 | Shelf Door Kit 42" W                                                                         | 2   |
| 40070 | Drawer Cabinet - 2 Drawers                                                                   | 1   |
| 40090 | Drawer Cabinet - 4 Drawers                                                                   | 2   |
| 40060 | Hook - 3 Prong "J"                                                                           | 1   |
| 48180 | Shelf Lip 20" L x 2.75" H                                                                    | 1   |
| 40280 | Binder Rack - Standing                                                                       | 1   |
| 40270 | Hanging File Holder                                                                          | 1   |
| 40651 | Partition - Perforated - Sprinter Std Roof, NV High Roof, ProMaster Std/High/Super High Roof | 1   |
| 48424 | Shelf Unit - 42" W x 60" H x 14" D                                                           | 1   |
| 48423 | Shelf Unit - 42" W x 36" H x 14" D                                                           | 2   |
| 406NH | Partition Wing Kit - NV High Roof                                                            | 1   |