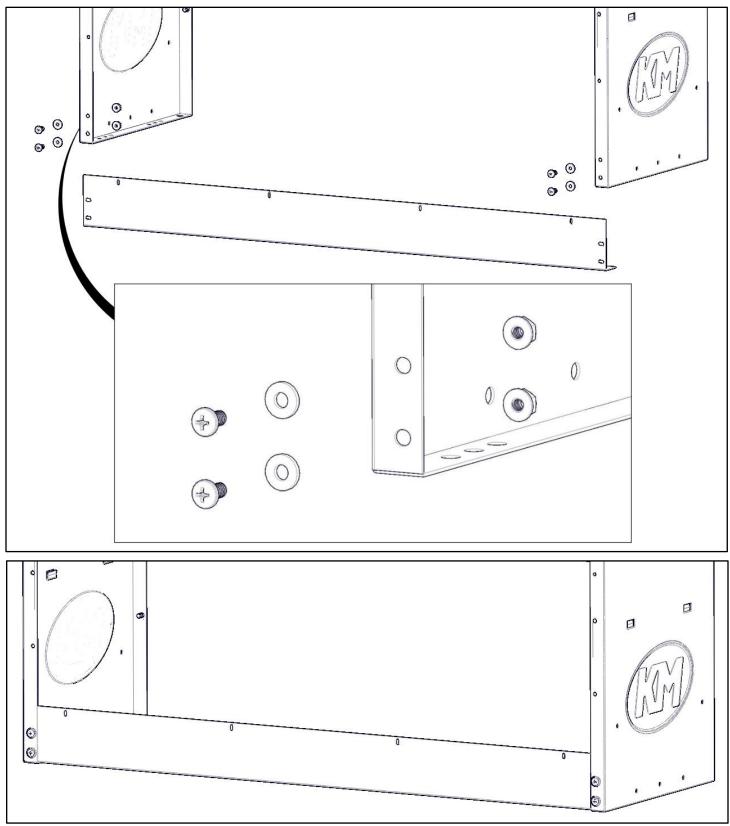

#### <u>Step 1 – Place Shelf Lip in Position</u>

- Place shelf lip in orientation shown at the bottom, front of the shelf assembly.
- Bolt shelf lip to shelf using .25 round head bolt, .25 flat washer and .25 flanged nyloc.
- The shelf lip goes inside of the lip on the shelf assembly.
- Snug Tighten, but allow movement.