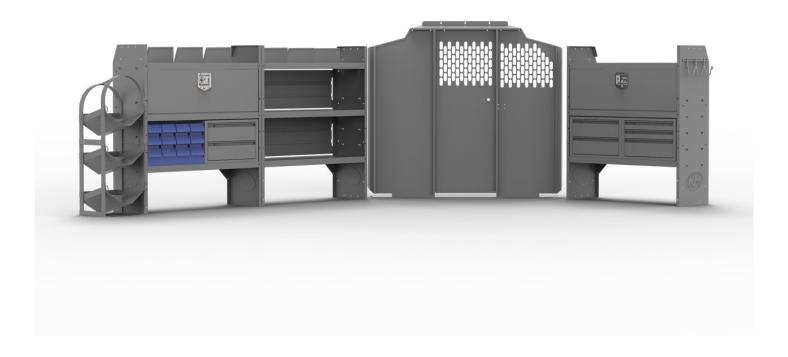

## HVAC 46" H SHELVES - NV 146" WB LOW ROOF

**Part #: 46NVL** 

| ITEM  | DESCRIPTION                                                | QTY |
|-------|------------------------------------------------------------|-----|
| 40640 | Partition - Perforated - Transit & NV Low Roof, GM, Metris | 1   |
| 406NL | Partition Wing Kit - NV Low Roof                           | 1   |
| 48420 | Shelf Unit - 42" W x 46" H x 14" D                         | 3   |
| 40010 | Shelf Door Kit 42" W                                       | 2   |
| 40070 | Drawer Cabinet - 2 Drawers                                 | 2   |
| 40080 | Drawer Cabinet - 3 Drawers                                 | 1   |
| 40060 | Hook - 3 Prong "J"                                         | 1   |
| 40030 | Shelf Dividers 6" Tall (Set of 6)                          | 1   |
| 40102 | Refrigerant Tank Rack - 3 Tier                             | 1   |
| 40340 | Small Parts Bins (40330) In Steel Shelf Cabinet - 6 Bins   | 2   |