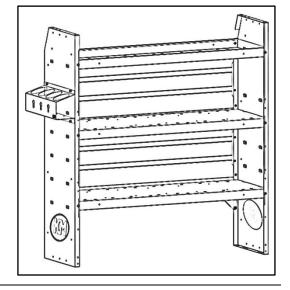

#### Parts

| ITEM<br>NO. | PART NUMBER  | DESCRIPTION                     | QTY. |
|-------------|--------------|---------------------------------|------|
| A           | 40474-00-001 | RACK, RATTLE<br>CAN, 4 POSITION | 1    |
|             | 18-40474     | 4-Can Holder<br>Hardware        | 1    |

## Step 1 – Find Location

- Find desired location for can holder to be installed.
- On the side of most KargoMaster shelf units, holes can be found that correspond with holes from the can holder.
- Place can holder (A) in desired location, if holes do <u>NOT</u> align, mark hole locations and drill with 1/4" drill.

## <u>Step 2 – Attach</u>

Attach can holder (A) using a 1/4" x 1/2" flanged hex head bolts (1) and 1/4" flanged nyloc nuts (2).

• Repeat for all 4 locations as shown.