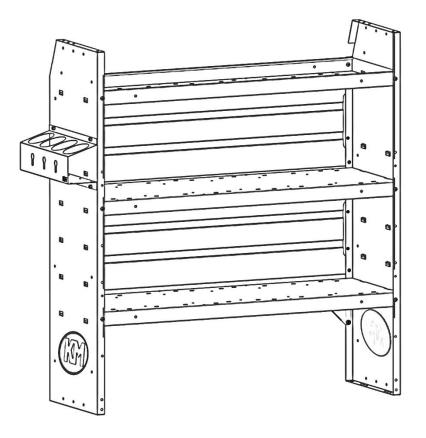

#### Parts

| ITEM<br>NO. | PART NUMBER  | DESCRIPTION                     | QTY. |
|-------------|--------------|---------------------------------|------|
| A           | 40474-00-001 | RACK, RATTLE<br>CAN, 4 POSITION | 1    |
|             | 18-40474     | 4-Can Holder<br>Hardware        | 1    |

## Step 1 – Find Location

- Find desired location for can holder to be installed.
- On the side of most KargoMaster shelf units, holes can be found that correspond with holes from the can holder.
- Place can holder (A) in desired location, if holes do <u>NOT</u> align, mark hole locations and drill with 1/4" drill.