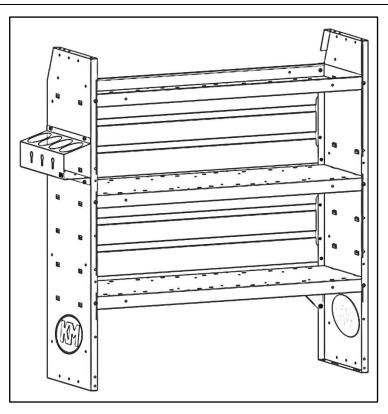

#### Parts

| ITEM<br>NO. | PART NUMBER  | DESCRIPTION                     | QTY. |
|-------------|--------------|---------------------------------|------|
| A           | 40474-00-001 | RACK, RATTLE<br>CAN, 4 POSITION | 1    |
|             | 18-40474     | 4-Can Holder<br>Hardware        | 1    |

## Step 1 – Find Location

- Find desired location for can holder to be installed.
- On the side of most KargoMaster shelf units, holes can be found that correspond with holes from the can holder.
- Place can holder (A) in desired location, if holes do <u>NOT</u> align, mark hole locations and drill with 1/4" drill.