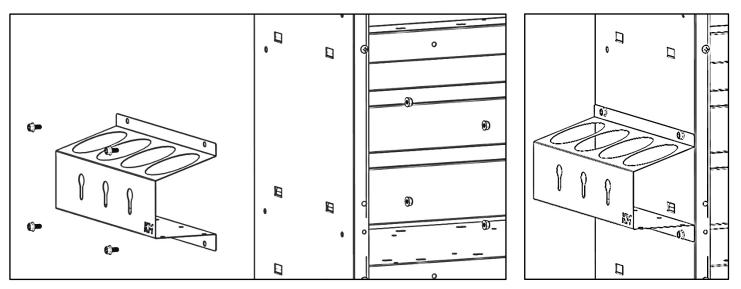

## Step 1 – Find Location

- Find desired location for can holder to be installed.
- On the side of most KargoMaster shelf units, holes can be found that correspond with holes from the can holder.
- Place can holder (A) in desired location, if holes do <u>NOT</u> align, mark hole locations and drill with 1/4" drill.

## <u>Step 2 – Attach</u>

Attach can holder (A) using a 1/4" x 1/2" flanged hex head bolts (1) and 1/4" flanged nyloc nuts (2).

• Repeat for all 4 locations as shown.