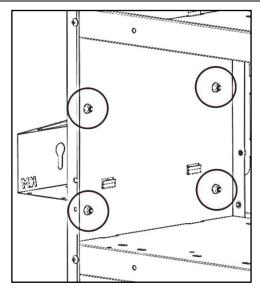

## <u>Step 2 – Attach</u>

Attach can holder (A) using a 1/4" x 1/2" flanged hex head bolts (1) and 1/4" flanged nyloc nuts (2).

• Repeat for all 4 locations as shown.

# Ensure all bolts are tight. Your Installation is now complete.