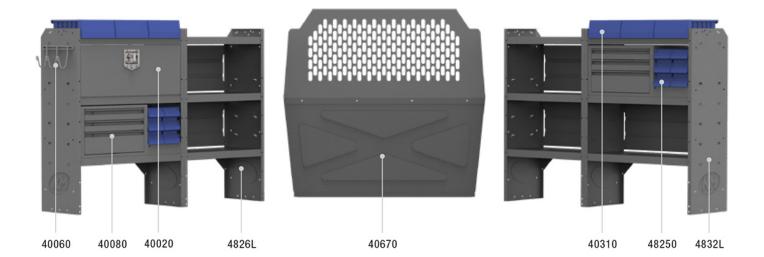

| ITEM    | DESCRIPTION                                                                              | QTY |
|---------|------------------------------------------------------------------------------------------|-----|
| 40670   | Partition - Perforated - Compact Vans                                                    | 1   |
| 4832L   | Shelf Unit - 32" W x 43" H x 14" D                                                       | 2   |
| 4826L   | Shelf Unit - 26" W x 43" H x 14" D                                                       | 2   |
| 40020   | Shelf Door Kit 32" W                                                                     | 1   |
| 40080   | Drawer Cabinet - 3 Drawers                                                               | 2   |
| 48250   | 10" W Plastic Small Parts Bin Module (6 - 5" W Bins) (DISCONTINUED, SUPERSEDED BY 40341) | 2   |
| 40060   | Hook - 3 Prong "J"                                                                       | 1   |
| 48250   | 10" W Plastic Small Parts Bin Module (6 - 5" W Bins) (DISCONTINUED, SUPERSEDED BY 40341) | 6   |
| 48301NC | Shelf Mount Kit - NV200 - Use with 4832L                                                 | 2   |
|         |                                                                                          |     |