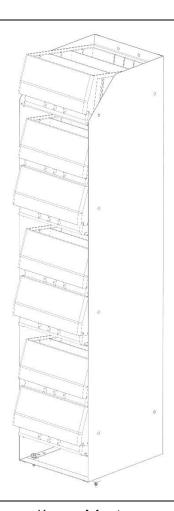

#### <u>Parts</u>

| TITE!       | <u> </u>    | ×                   |      |
|-------------|-------------|---------------------|------|
| ITEM<br>NO. | PART NUMBER | DESCRIPTION         | QTY. |
| Α           | 40280-10    | Bin Holder Assembly | 1    |
| В           | 40310       | 10"W Bin            | 7    |
|             | 18-40280    | Hardware Kit        | 1    |