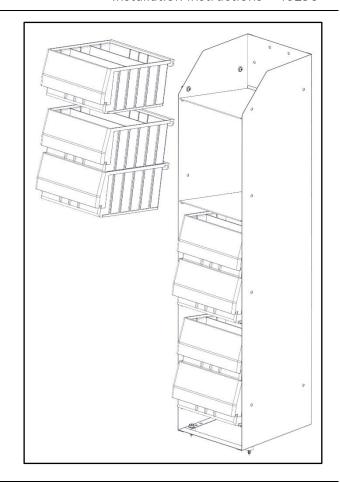

#### <u>Parts</u>

| TITE!       | <u> </u>    | ×                   |      |
|-------------|-------------|---------------------|------|
| ITEM<br>NO. | PART NUMBER | DESCRIPTION         | QTY. |
| Α           | 40280-10    | Bin Holder Assembly | 1    |
| В           | 40310       | 10"W Bin            | 7    |
|             | 18-40280    | Hardware Kit        | 1    |

#### Step 1 – Find Mount Location

- Determine location of where the standing binder holder will be placed.
- Typically these are placed next to a shelf.

#### Step 2 – Mount to Floor

- Press the assembly firmly against the floor.
- Mount through the base of the assembly into the floor of the van using a self drilling screw (4). Plae a spacer (5) under assembly if needed to give a flat, rigid mounting surface.
- Ensure safety prior to mounting into floor.

#### Step 3 – Mount to Shelf

- Use the assembly as a template. Press firmly against the shelf. Drill through the assembly into the side of the shelf.
- Mount assembly (A) the side of a shelf using a .25" x 1.0" HH bolt, two .25" flat washers and a .25" nyloc.

# Step 4 – Place Bins

• Place bins on shelves.