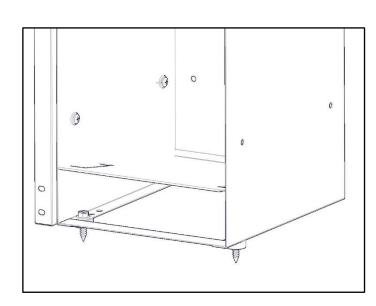

#### Step 2 – Mount to Floor

- Press the assembly firmly against the floor.
- Mount through the base of the assembly into the floor of the van using a self drilling screw (4). Plae a spacer (5) under assembly if needed to give a flat, rigid mounting surface.
- Ensure safety prior to mounting into floor.