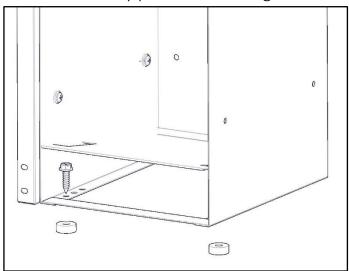

#### Step 2 – Mount to Floor

- Press the assembly firmly against the floor.
- Mount through the base of the assembly into the floor of the van using a self drilling screw (4). Plae a spacer (5) under assembly if needed to give a flat, rigid mounting surface.
- Ensure safety prior to mounting into floor.