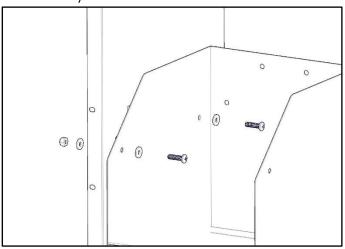

#### Step 3 – Mount to Shelf

- Use the assembly as a template. Press firmly against the shelf. Drill through the assembly into the side of the shelf.
- Mount assembly (A) the side of a shelf using a .25" x 1.0" HH bolt, two .25" flat washers and a .25" nyloc.