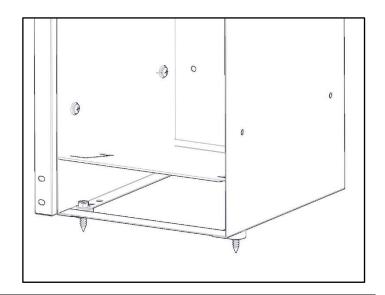

#### <u>Step 2 – Mount to Floor</u>

ARGO NASTER

- Press the assembly firmly against the floor.
- Mount through the base of the assembly into the floor of the van using a self drilling screw (4). Plae a spacer (5) under assembly if needed to give a flat, rigid mounting surface.
- Ensure safety prior to mounting into floor.