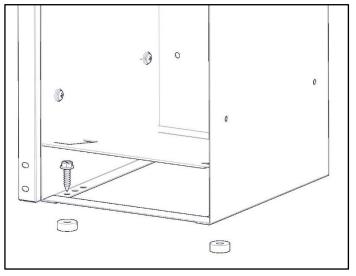

#### <u>Step 2 – Mount to Floor</u>

ARGO NASTER

- Press the assembly firmly against the floor.
- Mount through the base of the assembly into the floor of the van using a self drilling screw (4). Plae a spacer (5) under assembly if needed to give a flat, rigid mounting surface.
- Ensure safety prior to mounting into floor.

## <u>Step 3 – Mount to Shelf</u>

- Use the assembly as a template. Press firmly against the shelf. Drill through the assembly into the side of the shelf.
- Mount assembly (A) the side of a shelf using a 1/4" x 1" HH bolt, two 1/4" flat washers and a 1/4" nyloc.