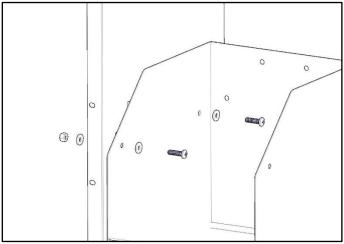

## <u>Step 3 – Mount to Shelf</u>

- Use the assembly as a template. Press firmly against the shelf. Drill through the assembly into the side of the shelf.
- Mount assembly (A) the side of a shelf using a 1/4" x 1" HH bolt, two 1/4" flat washers and a 1/4" nyloc.