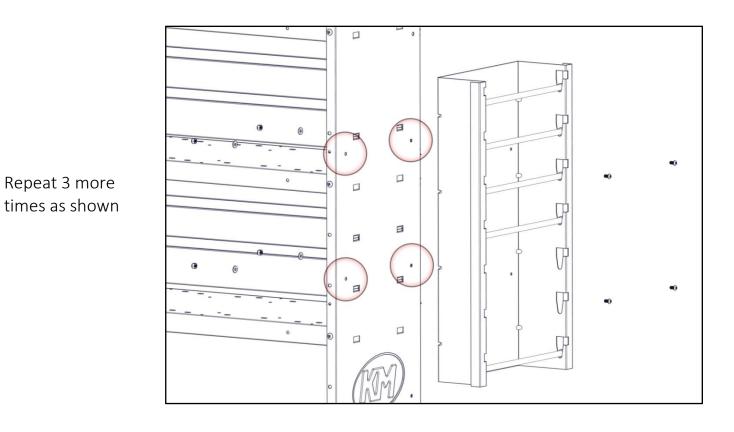

## Step 1 – Find Location

ARGO NASTER

Step 2 – Attach

- Find desired location for wire wheel holder to be installed.
- On the side of most KargoMaster shelf units, holes can be found that correspond with holes from the wire wheel holder.
- Place reel base (A) in desired location, if holes do <u>NOT</u> align, mark hole locations and drill with 1/4" drill.
- One can place wire wheel holder in any desired location.

Bolt together using a 1/4" x 1/2" button head cap

screw (1) on the reel base (A) side.

• On the attachment side, bolt together using a 1/4" flat washer (2) and a 1/4" nyloc nut (3).

•

• Place reel bars (B) in desired locations.