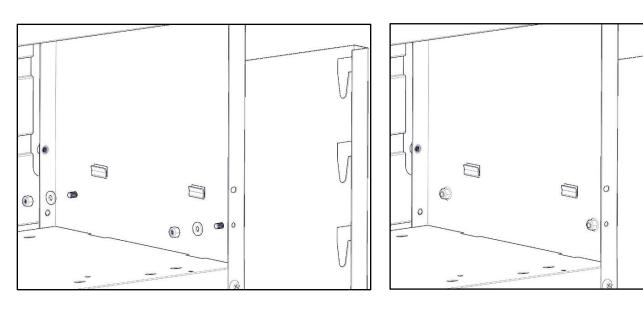

## Step 1 – Find Location

ARGO NASTER

Step 2 – Attach

- Find desired location for wire wheel holder to be installed.
- On the side of most KargoMaster shelf units, holes can be found that correspond with holes from the wire wheel holder.
- Place reel base (A) in desired location, if holes do <u>NOT</u> align, mark hole locations and drill with 1/4" drill.
- One can place wire wheel holder in any desired location.

Bolt together using a 1/4" x 1/2" button head cap

screw (1) on the reel base (A) side.

• On the attachment side, bolt together using a 1/4" flat washer (2) and a 1/4" nyloc nut (3).

•

• Place reel bars (B) in desired locations.