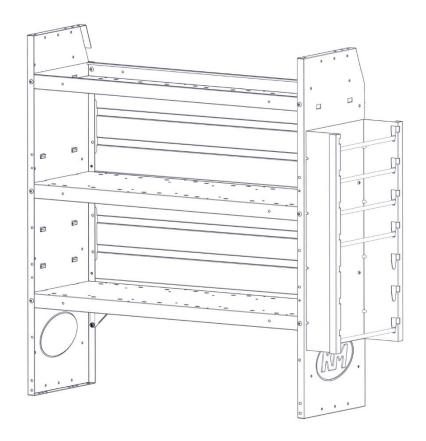

#### <u>Parts</u>

| ITEM<br>NO. |   | PART NUMBER  | DESCRIPTION  | QTY. |
|-------------|---|--------------|--------------|------|
| A           |   | 40230-00-001 | Reel Base    | 1    |
| В           | 0 | 40230-10     | Reel Bar ASM | 5    |
|             |   | 18-40230     | Hardware Kit | 1    |

## Step 1 – Find Location

ARGO NASTER

Step 2 – Attach

- Find desired location for wire wheel holder to be installed.
- On the side of most KargoMaster shelf units, holes can be found that correspond with holes from the wire wheel holder.
- Place reel base (A) in desired location, if holes do <u>NOT</u> align, mark hole locations and drill with 1/4" drill.
- One can place wire wheel holder in any desired location.